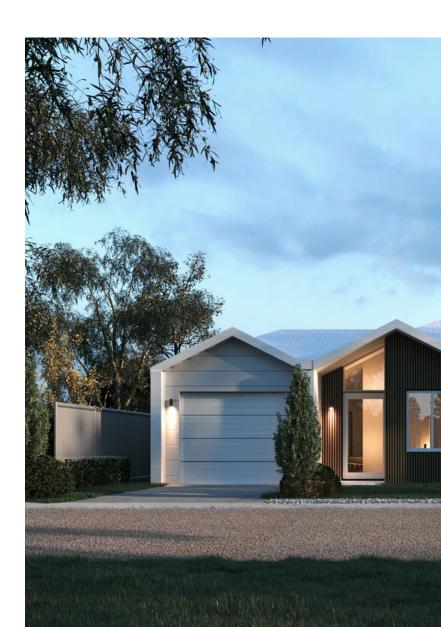

#### ARCHITECTURALLY DESIGNED HOMES

The architecturally designed homes are built on independent housing lots, with no common walls. Bringing together the finest materials, all are constructed with reinforced concrete pads, strong steel frames, fibre cement walls, and Colorbond roofing.

As you would expect from these high-quality offerings, they also have excellent sound proofing, insulation, and comply with the new bushfire ratings. Everything has been thought of for you, so that you can enjoy a safe, comfortable, and relaxing environment to call home.