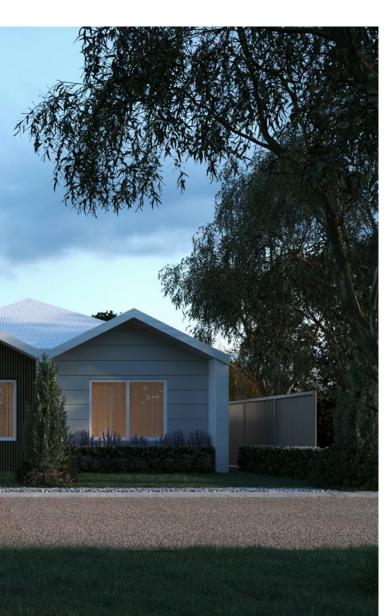

#### ARCHITECTURALLY DESIGNED HOMES

The architecturally designed homes are built on independent housing lots, with no common walls. Bringing together the finest materials, all are constructed with reinforced concrete pads, strong steel frames, fibre cement walls, and Colorbond roofing.

As you would expect from these high-quality offerings, they also have excellent sound proofing, insulation, and comply with the new bushfire ratings. Everything has been thought of for you, so that you can enjoy a safe, comfortable, and relaxing environment to call home.