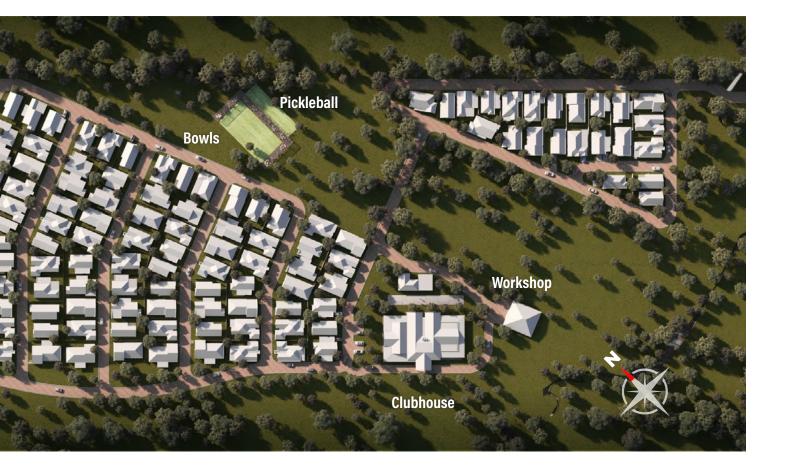

## PROVIDENCE WATTLE GROVE RESORT MASTERPLAN

#### **RESORT STYLE FACILITIES\***

- Café / Bar
- Commercial kitchen for use by Resort Homeowners and/ or caterers
- Dance floor
- Beautiful reception and lobby area
- Porte cochere clubhouse entry handy for bus and Uber pick-ups
- Library (books donated by Resort Homeowners)
- Games room with pool table, darts and bar facilities

- Pickle ball courts
- Bowling green
- Indoor heated pool
- Spa and sauna
- Change rooms
- Modern gymnasium
- Clubhouse fireplace
- Communal vegetable/herb garden
- Secure audio/visual intercom entry
- Caravan and boat storage bays and washdown area

- Hobby workshop
- Sheltered inner courtyard with BBQ facilities
- Multipurpose boardroom
- Cinema
- Music room
- Wellness centre treatment room (for visiting beauticians / massage therapists) and Art studio
- Potting shed
- Recycle centre.