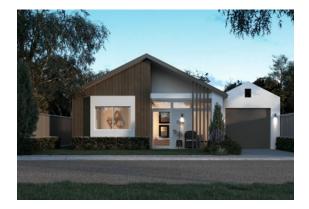

#### ARCHITECTURALLY DESIGNED HOMES

The architecturally designed homes are built on independent housing lots, with no common walls. Bringing together the finest materials, all are constructed with reinforced concrete pads, strong steel frames, fibre cement walls, and Colorbond roofing.

As you would expect from these high-quality offerings, they also have excellent sound proofing, insulation, and comply with the new bushfire ratings. Everything has been thought of for you, so that you can enjoy a safe, comfortable, and relaxing environment to call home.