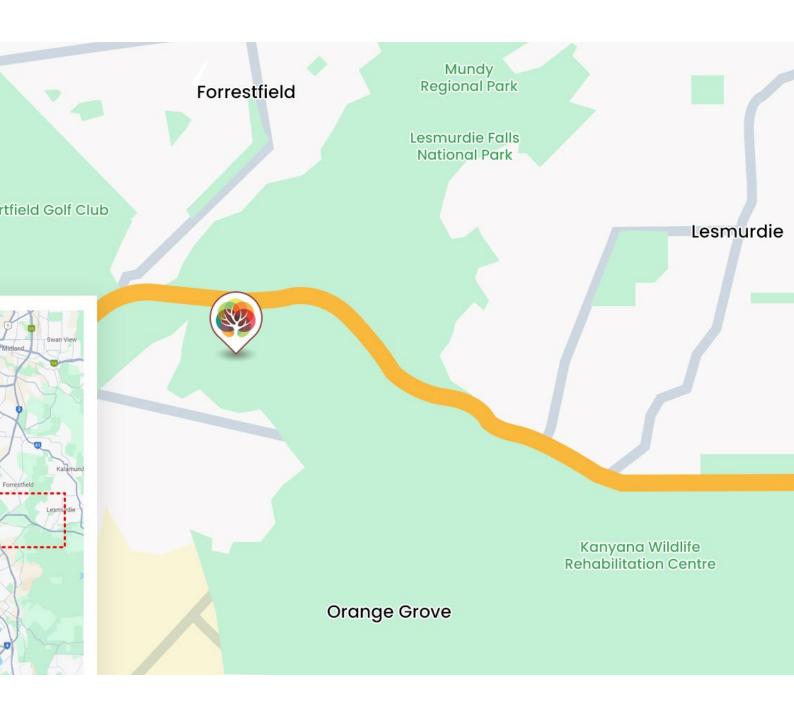

### LOCATION

Nestled in the tranquil embrace of Western Australia's picturesque countryside, Wattle Grove is poised to become the next sought-after lifestyle resort destination.

Just a short drive from Perth's bustling city centre, this serene locale offers an ideal blend of modern luxury and natural beauty, promising a new way of life you want to wake up to.

Surrounded by lush landscapes, the area is known for its wineries, gourmet dining, and boutique shops, while nearby national parks provide ample opportunities for outdoor adventures.

Whether you're seeking relaxation or exploration, Wattle Grove Resort promises a perfect experience.